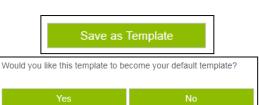

Select "Practice" and "MPCI Coverage Level"

- Scroll to the bottom of the screen, click the "Save as Template"
- Template Box will pop-up on the screen.
- Choose "Yes" to make this your default template.