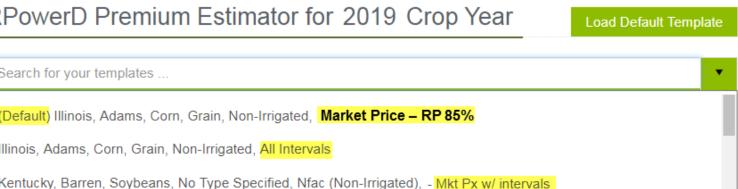

## RPowerD Premium Estimator for 2019 Crop Year Load Default Template Search for your templates ... (Default) Illinois, Adams, Corn, Grain, Non-Irrigated, Market Price – RP 85% Illinois, Adams, Corn, Grain, Non-Irrigated, All Intervals

Kentucky, Barren, Soybeans, No Type Specified, Nfac (Non-Irrigated), - Mkt Px w/ intervals

You can manage all Templates by clicking your username in the upper right corner of the screen, and choosing the "Estimate Templates" tab. You will see all your templates listed. From the list you can tag a new "Default Template" by clicking the star on the right or delete previous templates you no longer need in your drop down list by clicking the "X" on the left.