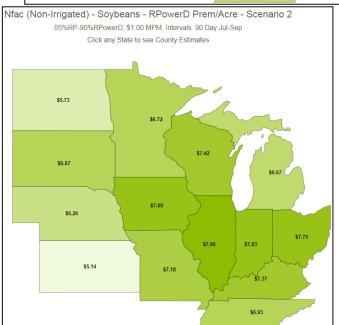

RPowerD™ - Sales Closing Date is April 1 – It's not too late for upside opportunity

March 19, 2019

Producers want opportunities to raise their minimum crop insurance revenue triggers if we see higher prices during the planting and growing season, but don't want to spend much. Take a look at some value priced RPowerD strategies we highlighted in the previous RPG here.

Or, jump right to *Quick Maps* to see prices for higher bands of coverage or pre-selected intervals. We have added functionality showing exactly what inputs are used to generate the RPowerD county premium estimates. We now display the implied revenue trigger of the estimate. Best of all, agents can jump right from the map into the quote set up screen to customize the estimate and access all Agent eVantage sales and decision tools. Quick maps are available from the welcome screen on <a href="https://www.AgenteVantage.com">www.AgenteVantage.com</a>.