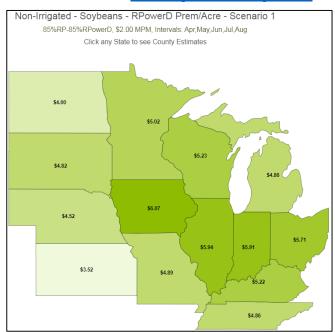

RPowerD™ - Sales Closing Date is April 1 – It's not too late for upside opportunity

March 19, 2019

Producers want opportunities to raise their minimum crop insurance revenue triggers if we see higher prices during the planting and growing season, but don't want to spend much. Take a look at some value priced RPowerD strategies we highlighted in the previous RPG here.

Or, jump right to *Quick Maps* to see prices for higher bands of coverage or pre-selected intervals. We have added functionality showing exactly what inputs are used to generate the RPowerD county premium estimates. We now display the implied revenue trigger of the estimate. Best of all, agents can jump right from the map into the quote set up screen to customize the estimate and access all Agent eVantage sales and decision tools. Quick maps are available from the welcome screen on <a href="https://www.AgenteVantage.com">www.AgenteVantage.com</a>.