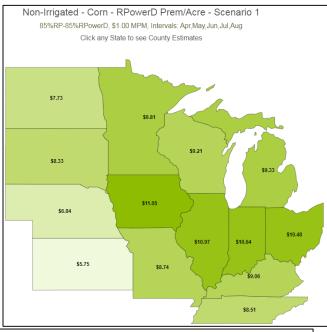

RPowerD™ - Sales Closing Date is April 1 – It's not too late for upside opportunity

March 19, 2019

Producers want opportunities to raise their minimum crop insurance revenue triggers if we see higher prices during the planting and growing season, but don't want to spend much. Take a look at some value priced RPowerD strategies we highlighted in the previous RPG here.

Or, jump right to *Quick Maps* to see prices for higher bands of coverage or pre-selected intervals. We have added functionality showing exactly what inputs are used to generate the RPowerD county premium estimates. We now display the implied revenue trigger of the estimate. Best of all, agents can jump right from the map into the quote set up screen to customize the estimate and access all Agent eVantage sales and decision tools. Quick maps are available from the welcome screen on <a href="https://www.AgenteVantage.com">www.AgenteVantage.com</a>.