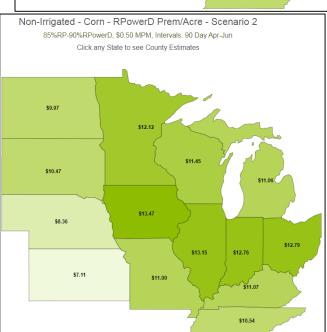

RPowerD™ - Sales Closing Date is April 1 – It's not too late for upside opportunity

March 19, 2019

Producers want opportunities to raise their minimum crop insurance revenue triggers if we see higher prices during the planting and growing season, but don't want to spend much. Take a look at some value priced RPowerD strategies we highlighted in the previous RPG here.

Or, jump right to *Quick Maps* to see prices for higher bands of coverage or pre-selected intervals. We have added functionality showing exactly what inputs are used to generate the RPowerD county premium estimates. We now display the implied revenue trigger of the estimate. Best of all, agents can jump right from the map into the quote set up screen to customize the estimate and access all Agent eVantage sales and decision tools. Quick maps are available from the welcome screen on <a href="https://www.AgenteVantage.com">www.AgenteVantage.com</a>.