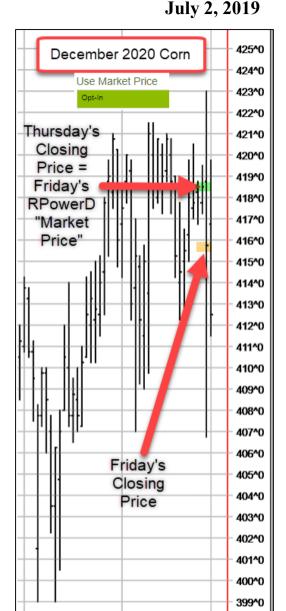

Agents who ran RPowerD quotes before midnight Friday where able to establish the RPowerD minimum revenue triggers using Thursday's closing price. Remember: RPowerD "Opt-in" Market Price is the previous trading session's closing price. Once you create a quote, unless internal AIP "circuit breaker stops" have been triggered, you have until midnight the following day to make a purchase decision.

|                   | Thursday's |          |             |
|-------------------|------------|----------|-------------|
|                   | Closing    |          |             |
|                   | Price =    |          | RPowerD     |
|                   | Friday's   | Friday's | Market      |
|                   | RPowerD    | Closing  | Price opt-  |
| 2020 Crop year    | Price      | Price    | in windfall |
| December Corn     | \$4.1850   | \$4.1575 | \$0.0275    |
| July Soft Wheat   | \$5.6075   | \$5.4675 | \$0.1400    |
| Sept HRW Wheat    | \$5.4650   | \$5.2950 | \$0.1700    |
| Sept Spring Wheat | \$6.0375   | \$5.9775 | \$0.0600    |