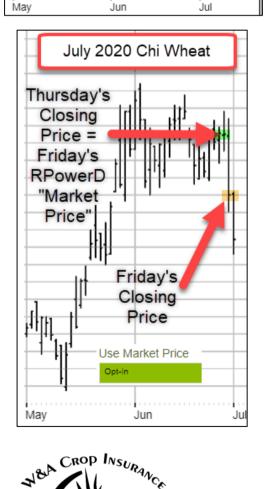

Agents who ran RPowerD quotes before midnight Friday where able to establish the RPowerD minimum revenue triggers using Thursday's closing price. Remember: RPowerD "Opt-in" Market Price is the previous trading session's closing price. Once you create a quote, unless internal AIP "circuit breaker stops" have been triggered, you have until midnight the following day to make a purchase decision.

|                   | Thursday's |          |             |
|-------------------|------------|----------|-------------|
|                   | Closing    |          |             |
|                   | Price =    |          | RPowerD     |
|                   | Friday's   | Friday's | Market      |
|                   | RPowerD    | Closing  | Price opt-  |
| 2020 Crop year    | Price      | Price    | in windfall |
| December Corn     | \$4.1850   | \$4.1575 | \$0.0275    |
| July Soft Wheat   | \$5.6075   | \$5.4675 | \$0.1400    |
| Sept HRW Wheat    | \$5.4650   | \$5.2950 | \$0.1700    |
| Sept Spring Wheat | \$6.0375   | \$5.9775 | \$0.0600    |