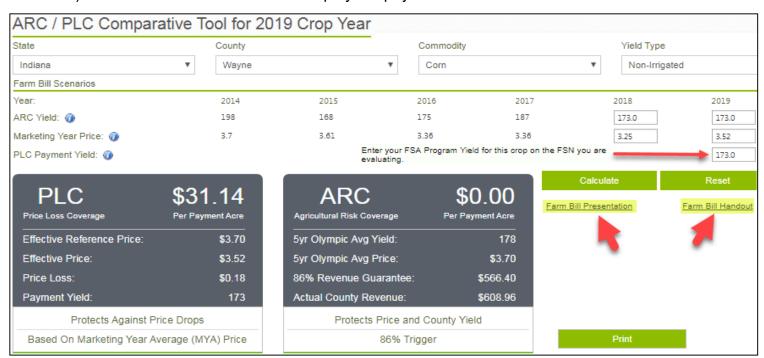

To use the Farm Bill Analysis tool, click on the "Farm Bill Calculator". Select your state, county, crop, and practice. The button mouse over will remind you what inputs are needed for each line. ARC yields defaults are trend adjusted SCO yields for now. So, you can enter your guesses of your county's 2018 and 2019 ARC yields and explore various "what if" scenarios. Marketing Year Price is the national weighted average price received by producers for the crop year. The PLC Payment yield is available to the producer from the FSA and can be updated for 2020 (We will have an update analysis tool available in the Farm Bill Tool soon). Click the "Calculate" button to display the payment on ARC vs. PLC.

Note that once you click "Calculate" two links appear (see red arrows above). The link on the left is a slide deck we use at group and individual meetings to explain the details of the Farm Bill and FSA Programs.