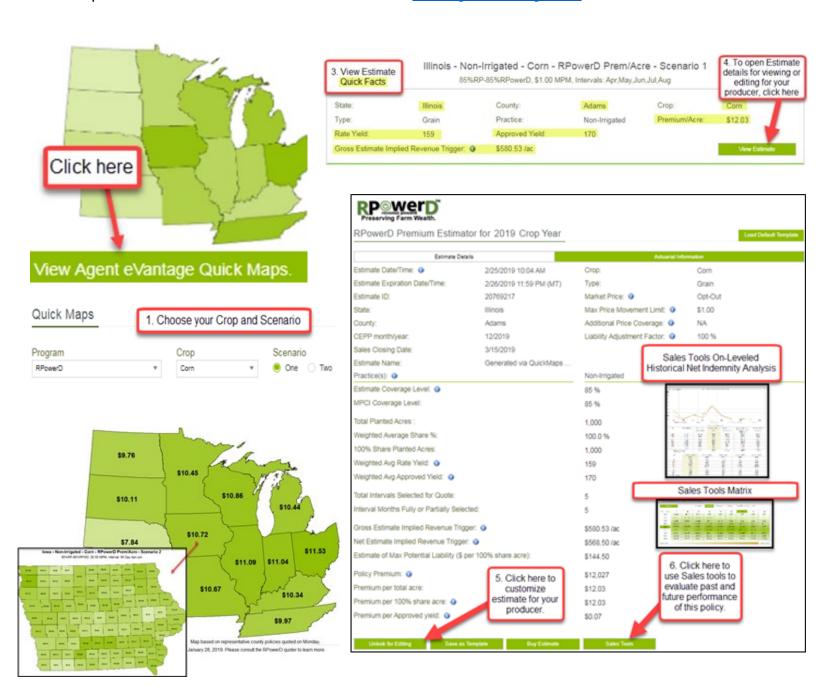

RPowerD™ - Agent eVantage Quick Maps made even better, easier, faster

February 26, 2019

We have added functionality showing exactly what inputs are used to generate the RPowerD county premium estimates shown in Quick Maps. We now display the implied revenue trigger of the estimate. Best of all, agents can jump right from the map into the quote set up screen to customize the estimate and access all Agent eVantage sales and decision tools.