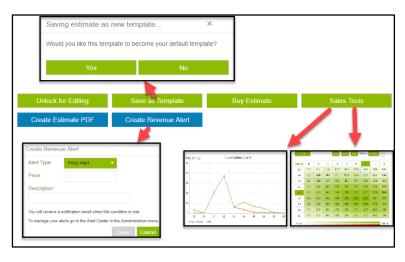

Thank them for the information and set up an RPowerD Quote Template, Price Target, and Revenue Alert for each crop in the <u>www.AgenteVantage.com</u> RPowerD estimator. Important: We recommend you set up the quote template at the 85% coverage level as a starting point for both RP and RPowerD for best results.

An e-mail with a link back to the quote you set up will be sent to you when your customer's Price target and/or Minimum Revenue goal is available.

From there you can use the sales tools to show an indemnity, revenue or profit matrix. Or you can show historical performance of various RP and RPowerD

coverage levels and set ups in the Historical Information tool.

Helping people make good decisions in times of stress and high emotion builds long term loyalty.

Helping people make the first best decision to establish minimum revenues that cover cost with RPowerD opens a world of opportunity and gives peace of mind to make all the next decisions too.