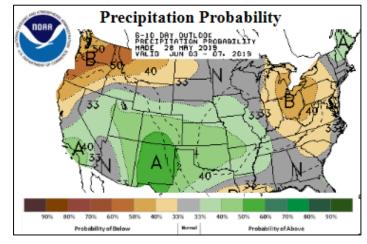

The extended forecast shows drying in the June 3-7 time frame. Combined with 2019 Market Facilitation Program payments announced on 2019 <u>planted acres only</u> and seed companies air lifting short season hybrids from South America to the mid-west, producers will be likely to plant corn well into the crop insurance late planting period, not what speculators are expecting or hearing in the media.

Source: NOAA

The first things to discover from your producer are, "What is Your Minimum Revenue Goal?" and "What Price would you not like to slip away from you?" Once you discover the answer to these two questions you are ready to go to work looking for opportunities to help your producers "Set it and Forget it." Use the interactive Quick Start Post Card at this Link.