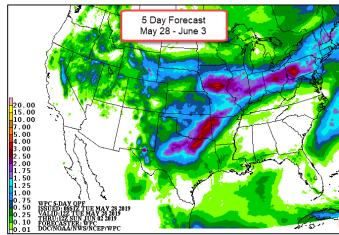

The extended forecast shows drying in the June 3-7 time frame. Combined with 2019 Market Facilitation Program payments announced on 2019 <u>planted acres only</u> and seed companies air lifting short season hybrids from South America to the mid-west, producers will be likely to plant corn well into the crop insurance late planting period, not what speculators are expecting or hearing in the media.