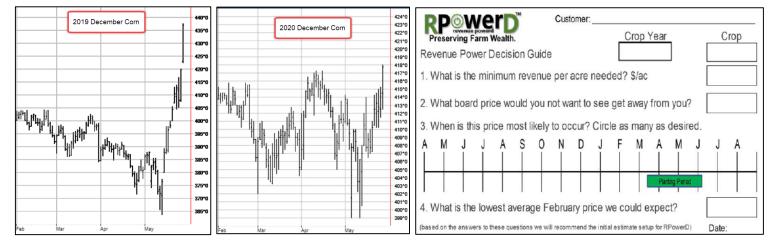

## RPowerD<sup>™</sup> - 2019 Corn Rally Opens Up 2020 Corn Opportunity

May 29, 2019

Last week we prepared for Minimum Revenue opportunities for the 2020 corn crop that have become available right now as a result of 2020 prices being pulled up with the big rally in 2019 prices. Refer to our last bulletin <u>here</u>. Now is the time to run a quote and be ready to execute a strategy to "Opt-in" to Market Price with its two trading session look back feature. Remember, you can only buy a quote that you have run, so be sure to create RPowerD estimates and "Revenue and Price Alert(s)" for each customer. That way, when this rally loses steam, you are ready to get them set up with <u>minimum</u> revenues for 2020 on up to 110% of whatever the most acres they have planted in the past four years ends up being.

Source: NOAA

The first things to discover from your producer are, "What is Your Minimum Revenue Goal?" and "What Price would you not like to slip away from you?" Once you discover the answer to these two questions you are ready to go to work looking for opportunities to help your producers "Set it and Forget it." Use the interactive Quick Start Post Card at this Link.