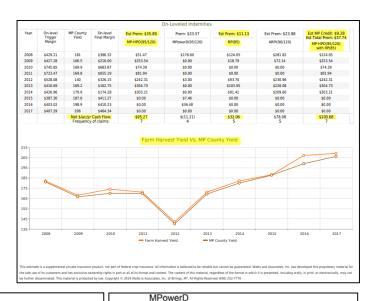

Print Packages are a great way to sum up the value of MP-HPO and MPowerD very efficiently for your customers. Simply set up your MPowerD estimate and click "Get Price." Click the "Tools" tab. Set up the MP-HPO Quote with estimated MP credits by typing in weighted average and approved yields. Then click the "Historical Crop Information" tab. Re-enter your weighted average yields, rate, and approved yield and click the "Get Historical Crop Information" tab. Click the icon in the table to calculate premiums for all the policies and coverage levels you want to compare. Click the lines in the chart legend to show or hide the lines you want to display. You are now ready to scroll to the bottom of the screen and click "Print Package." Below are the components of the print package that can be printed, saved, and/or e-mailed.