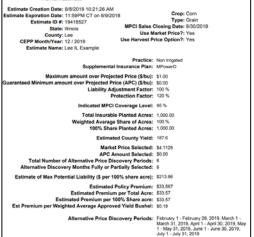

Print Packages are a great way to sum up the value of MP-HPO and MPowerD very efficiently for your customers. Simply set up your MPowerD estimate and click "Get Price." Click the "Tools" tab. Set up the MP-HPO Quote with estimated MP credits by typing in weighted average and approved yields. Then click the "Historical Crop Information" tab. Re-enter your weighted average yields, rate, and approved yield and click the "Get Historical Crop Information" tab. Click the icon in the table to calculate premiums for all the policies and coverage levels you want to compare. Click the lines in the chart legend to show or hide the lines you want to display. You are now ready to scroll to the bottom of the screen and click "Print Package." Below are the components of the print package that can be printed, saved, and/or e-mailed.