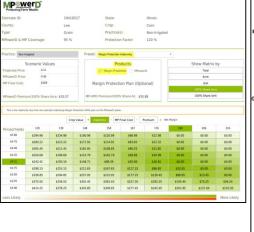

Print Packages are a great way to sum up the value of MP-HPO and MPowerD very efficiently for your customers. Simply set up your MPowerD estimate and click "Get Price." Click the "Tools" tab. Set up the MP-HPO Quote with estimated MP credits by typing in weighted average and approved yields. Then click the "Historical Crop Information" tab. Re-enter your weighted average yields, rate, and approved yield and click the "Get Historical Crop Information" tab. Click the icon in the table to calculate premiums for all the policies and coverage levels you want to compare. Click the lines in the chart legend to show or hide the lines you want to display. You are now ready to scroll to the bottom of the screen and click "Print Package." Below are the components of the print package that can be printed, saved, and/or e-mailed.