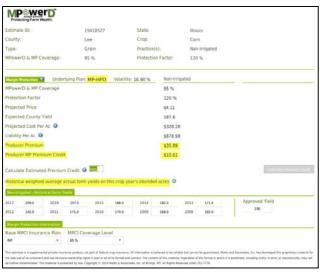

Print Packages are a great way to sum up the value of MP-HPO and MPowerD very efficiently for your customers. Simply set up your MPowerD estimate and click "Get Price." Click the "Tools" tab. Set up the MP-HPO Quote with estimated MP credits by typing in weighted average and approved yields. Then click the "Historical Crop Information" tab. Re-enter your weighted average yields, rate, and approved yield and click the "Get Historical Crop Information" tab. Click the icon in the table to calculate premiums for all the policies and coverage levels you want to compare. Click the lines in the chart legend to show or hide the lines you want to display. You are now ready to scroll to the bottom of the screen and click "Print Package." Below are the components of the print package that can be printed, saved, and/or e-mailed.