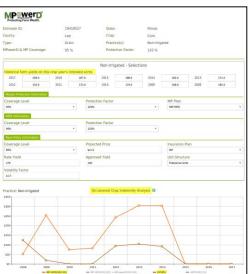

Print Packages are a great way to sum up the value of MP-HPO and MPowerD very efficiently for your customers. Simply set up your MPowerD estimate and click "Get Price." Click the "Tools" tab. Set up the MP-HPO Quote with estimated MP credits by typing in weighted average and approved yields. Then click the "Historical Crop Information" tab. Re-enter your weighted average yields, rate, and approved yield and click the "Get Historical Crop Information" tab. Click the icon in the table to calculate premiums for all the policies and coverage levels you want to compare. Click the lines in the chart legend to show or hide the lines you want to display. You are now ready to scroll to the bottom of the screen and click "Print Package." Below are the components of the print package that can be printed, saved, and/or e-mailed.